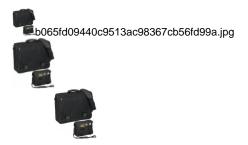

## **Polyester Executive Document Bag**

Rating: Not Rated Yet Ask a question about this product

Description High quality polyester document bag with zipped external pocket, spacious interior to accommodate your inserts, 3 pen loops, pockets for business cards and a mobile 'phone compartment. Supplied with carry handle and shoulder strap. Available in navy and black. Suitable for print and embroidery. Dimensions:  $42 \times 35 \times 11$ cm. Print Area: 22.5 x9cm Printed one colour to your artwork. Print set-up charges apply. Unit price for  $50 \in 13.50$  Unit price for  $100 \in 12.75$  Prices exc. vat.